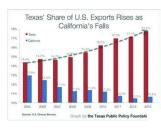

Texas exported \$280 billion of goods and services in 2013, which is \$112 billion more than the next highest exporter, California.

Combining the exports from Texas and California, these two states represent 29 percent of the nation's total exports, of which Texas' share of almost 18 percent continues to rise while California's share dwindles.

That Texas' exports are now a 66 percent larger share of national exports than California's should stand as no surprise to observers of how public policy can influence economic growth.

The top three destinations for Texas exports are Mexico, Canada and China with emerging economies, such as Brazil and South Korea, becoming an increasingly important share of the state's exports.